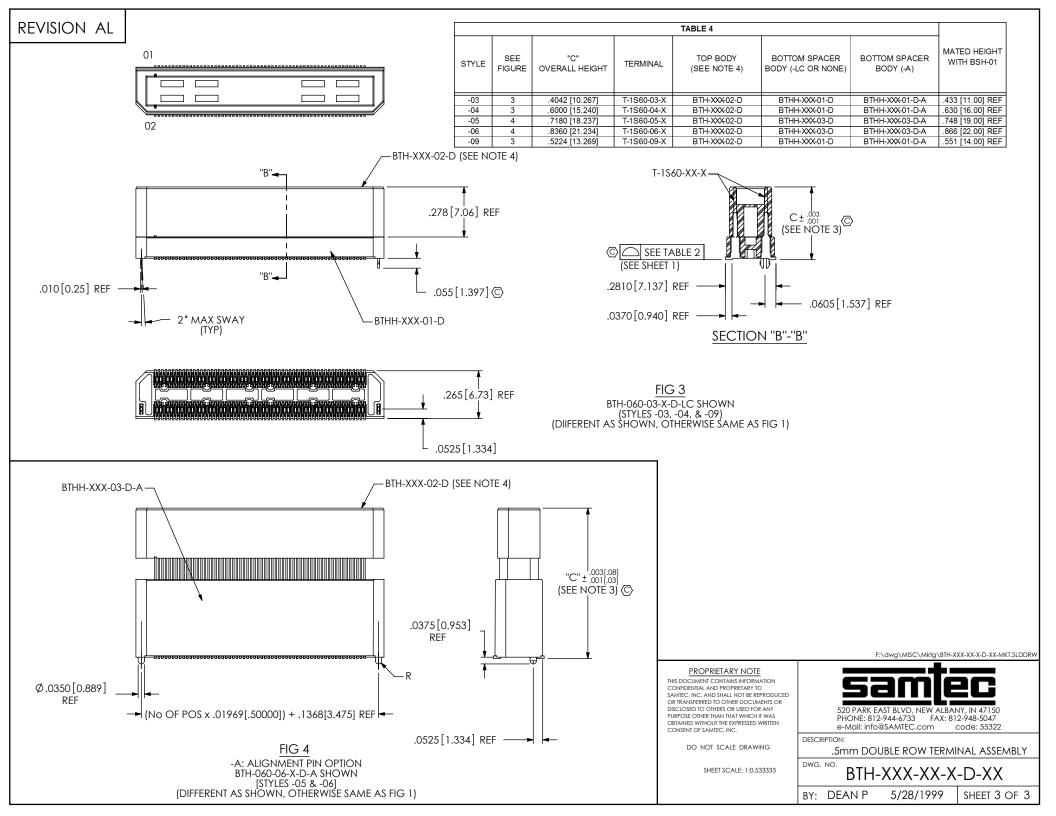

r>PLUG: TP-03                                              | TUBE: PT-1-24-01-98<br>PLUG: TP-26 | TUBE: PT-1-24-02-105<br>PLUG: TP-26 | TUBE: PT-1-24-01-105<br>PLUG: TP-26 |

F:\dwg\MISC\Mktg\BTH-XXX-XX-X-D-XX-MKT.SLDDRW

## PROPRIETARY NOTE

THIS DOCUMENT CONTAINS INFORMATION CONFIDENTIAL AND PROPRIETARY TO SAMTEC, INC. AND SHALL NOT BE REPRODUCED OR TRANSFERRED TO OTHER DOCUMENTS OR DISCLOSED TO OTHERS OR USED FOR ANY PURPOSE OTHER THAN THAT WHICH IT WAS OBTAINED WITHOUT THE EXPRESSED WRITTEN CONSENT OF SAMTEC, INC.

DO NOT SCALE DRAWING

SHEET SCALE: 1.875:1



520 PARK EAST BLVD, NEW ALBANY, IN 47150 PHONE: 812-944-6733 FAX: 812-948-5047 e-Mail: info@SAMTEC.com code: 55322

DESCRIPTION:

.5mm DOUBLE ROW TERMINAL ASSEMBLY

DWG. NO.

BTH-XXX-XX-X-D-XX

BY: DEAN P 5/28/1999 SHEET 2 OF 3