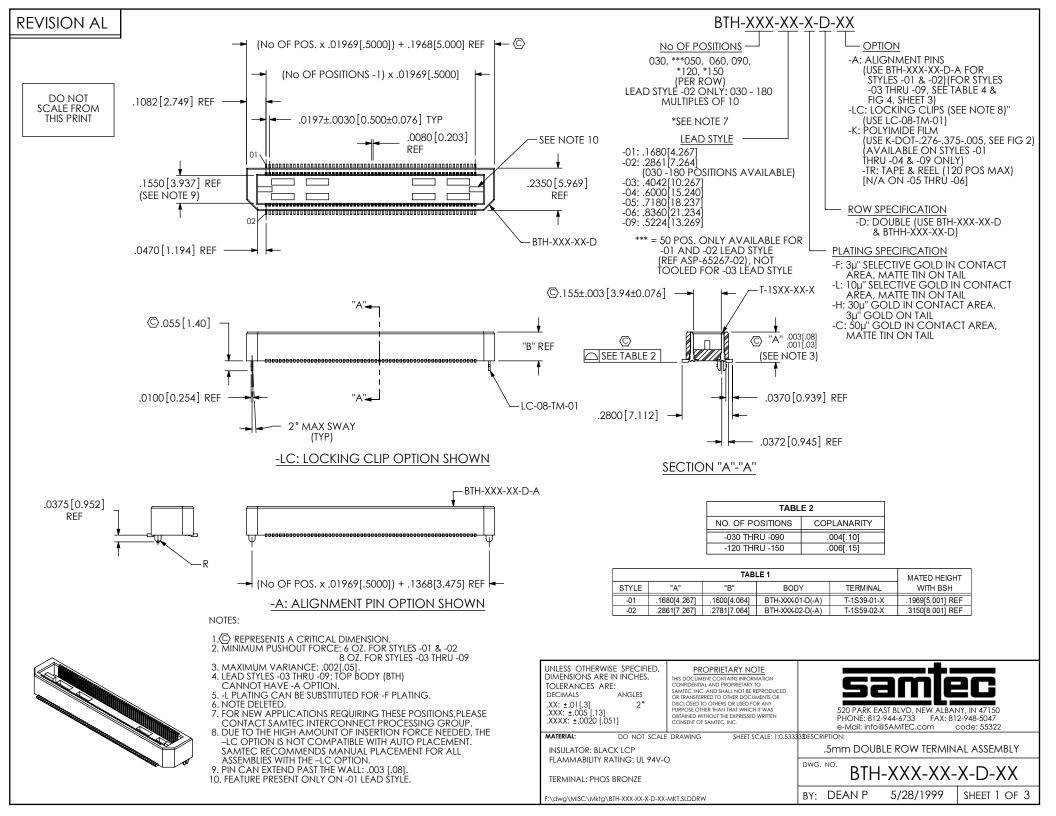

REVISION AL

FIG 2
-K: POLYIMIDE FILM PAD OPTION

| TABLE 3 |             |  |
|---------|-------------|--|
| STYLE   | "T"         |  |
| -01     | .173[4.39]  |  |
| -02     | .291[7.39]  |  |
| -03     | .409[10.39] |  |
| -04     | .605[15.37] |  |
| -09     | .527[13.39] |  |

NOTE: "R" = (No OF POSITIONS x .01969[.5000]) + .1968[5.000] "S" = (("R" - .276[7.01]) / 2)  $\pm$ .020[.51]

| PACKAGING VIEW  (PARTS TO HAVE POSITIOIN #01 LOADED IN SAME DIRECTION AS ARROW) |                                    |                                     |                                     |
|---------------------------------------------------------------------------------|------------------------------------|-------------------------------------|-------------------------------------|
| [STYLES -01 & -02]                                                              | [STYLES -03, -04, & -09]           | [STYLE -05]                         | [STYLE -06]                         |
| TIPE: PI 1 24 01 79                                                             |                                    |                                     |                                     |
| TUBE: PT-1-24-01-78<br>PLUG: TP-03                                              | TUBE: PT-1-24-01-98<br>PLUG: TP-26 | TUBE: PT-1-24-02-105<br>PLUG: TP-26 | TUBE: PT-1-24-01-105<br>PLUG: TP-26 |