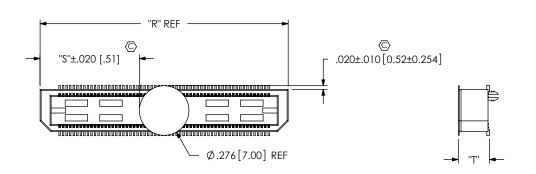

NOTE: "R" = (No OF POSITIONS x .01969[.5000]) + .1968[5.000] "S" = (("R" - .276[7.01]) / 2)  $\pm$ .020[.51]

| PACKAGING VIEW  (PARTS TO HAVE POSITIOIN #01 LOADED IN SAME DIRECTION AS ARROW) |                                    |                                     |                                     |
|---------------------------------------------------------------------------------|------------------------------------|-------------------------------------|-------------------------------------|
| [STYLES -01 & -02]                                                              | [STYLES -03, -04, & -09]           | [STYLE -05]                         | [STYLE -06]                         |
| TIPE: PI 1 24 01 79                                                             |                                    |                                     |                                     |
| TUBE: PT-1-24-01-78<br>PLUG: TP-03                                              | TUBE: PT-1-24-01-98<br>PLUG: TP-26 | TUBE: PT-1-24-02-105<br>PLUG: TP-26 | TUBE: PT-1-24-01-105<br>PLUG: TP-26 |