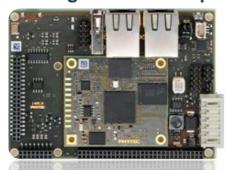

# Industrial HMI "phyBOARD-WEGA-AM335x" ARM Single Board Computer

# What is phyBOARD-WEGA?

PHYTEC brings phyBOARD-WEGA as ready solution for INDUSTRIAL HMI, an ideal Single Board Computer based on TI AM335x (ARM Cortex-A8) for different Automation and Display applications. With minimal efforts, you can replace legacy display with high resolution display like - HDMI, VGA, LVDS or RGB with a scalable display sizes along with audio support as well. You can also avail the integrated solutions for WiFi/BT, ZigBee, GSM, GPS and various sensors. ModBus protocol etc.

## phyBoard-WEGA Features