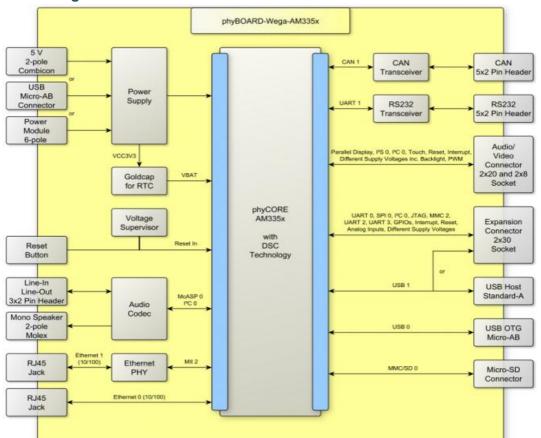

optional)

#### On Board Devices

- 1 x USB Host
- 1 x USB OTG
- 2 x 10/100 Ethernet
- Micro SD Card

# **Display Interface**

• 24bpp TTL

## **Communication Interfaces**

- 6 x UARTs
- 3 x I<sup>2</sup>C
- 2 x SPI
- 1 x CAN

# **Expansion Connectors**

- 1 x ADC(12 Bit, 8 Channel)
- GPIOs
- JTAG
- HDMI

#### General

- Form Factor: Pico-ITX(100 x 72mm)
- Power: 5V DC

Note\*: All the Pins in expansion Connector are multiplexed

# **Application:**

PHYTEC SOMs have been deployed in thousands of systems across a wide variety of industrial verticals like:

- Building Automation
- Green Computing
- Medical equipment
- Security
- High-tech farming

- Industrial Automation
- Smart energy system
- Military and Aerospace
- > Fitness equipment
- > TMI and Transportation



## **Block Diagram:**



### **Documentation & Software**

- Hardware Manual
- Software Manual
- Quick Start Guide

# **Optional Accessories / Add-ons**

- Accessories (Power Adapter, Serial Cable Ethernet Cable, OTG Cable, Patch Card)
- LCD with touch 3.5"/4.3"/7"
- GPS/GPRS Module
- Wi-Fi / BT
- ➤ VGA
- ➤ HDMI
- RS 485 Break out Board

# **Package Contents**

- phyBOARD-WEGA-AM335x
- DVD (includes Documents & Board Support Package)

## **BSP Sources**

- > Linux
- Android
- Windows CE7
- QT

## Support

- Wiki
- > Forum
- Community
  - Premium Support